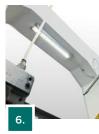

## **Optional**

- 1. Additional Double vice (for specific straight cut)
- 2. Air/oil lubrication system 3lt. 2 elements
- 3. Digital angle display
- 4. Laser line for positioning
- 5. Hydraulic device for vertical clamping of bars
- 6. Working LED light
- ▲ Thickness for cutting at 90° mm 500 x 190 h
- 7. Flushing hose