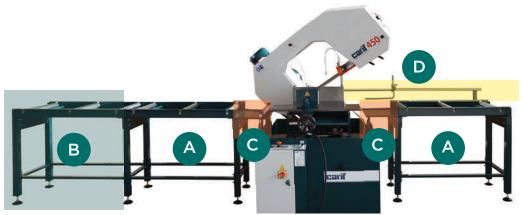

### **Roller units**

Modular roller-unit type "A":

length 1m - width 500 mm - capacity 3 t/m

Modular roller-unit type "B":

length 1m - width 500 mm - capacity 3 t/m

Plan type "C" for connection roller-unit type "A" to the machine : width 500 mm

### **Measuring Device**

CARIF DMS - Digital Measurement System L=2meters Measuring device graduated in mm type "D": length 1 m