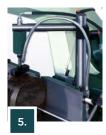

## **Optional**

- 1. Additional Double vice (for specific straight cut)
- 2. Air/oil lubrication system 3lt. 2 elements
- 3. Digital angle display
- 4. Laser line for positioning
- 5. Hydraulic device for vertical clamping of bars
- 6. Working LED light
- ▲ Thickness for cutting at 90° mm 500 x 190 h
- 7. Flushing hose