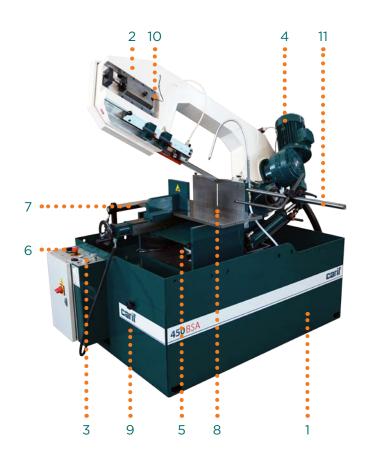

#### **Standard Features:**

- 1. Robust basement structure in steel powder painted with bright and smooth finishing
- 2. Robust head structure made in one unique piece of structural steel
- 3. Patented Hydraulic system for a fine regulation of bow feed and cutting pressure
- 4. Blade motor 1,4/2,4 Kw; 400V; 2 Speed regulation 32 64 m/min
- 5. Miter cutting -45°/+60°; bow rotation through conical bearings independent from the plans for piece support
- 6. Front Display for rapid setting of frame position and cutting speed regulation
- 7. Eccentric roller for short piece cutting
- 8. Wide Plans for piece support for a comfortable and practical cutting area
- 9. Complete coolant equipment of 50 lt. tank with electro-pump 3ph. inside the basement
- 10. Sensor for monitoring blade rotation
- 11. Measuring device L=500 mm with height regulation
- Large chips container for easy cleaning
- Bimetal blade M42 mm 3660x34x1,1, cardboard box + pallet, service wrenches, instruction manual and spare parts list

## **Optional**

- 1. Additional Double vice (for specific straight cut)
- 2. Air/oil lubrication system 3lt. 2 elements
- 3. Digital angle display
- 4. Laser line for positioning
- 5. Hydraulic device for vertical clamping of bars
- 6. Working LED light
- ▲ Thickness for cutting at 90° mm 500 x 190 h
- 7. Flushing hose