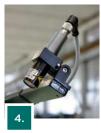

## **Optional**

- 1. Additional Double vice (for specific straight cut)
- 2. Air/oil lubrication system 3lt. 2 elements
- 3. Digital angle display
- 4. Laser line for positioning
- 5. Hydraulic device for vertical clamping of bars
- 6. Working LED light
- ▲ Thickness for cutting at 90° mm 500 x 190 h
- 7. Flushing hose