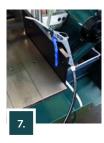

## **Optional**

- 1. Additional Double vice (for specific straight cut)
- 2. Air/oil lubrication system 3lt. 2 elements
- 3. Digital angle display
- 4. Laser line for positioning
- 5. Hydraulic device for vertical clamping of bars
- 6. Working LED light
- ▲ Thickness for cutting at 90° mm 500 x 190 h
- 7. Flushing hose