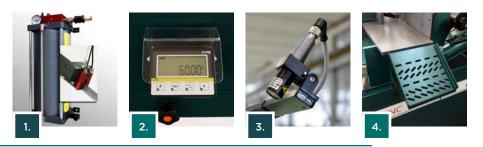

## Optional

- 1. Air/oil lubrication system 3lt. 2 elements
- 2. Digital angle display
- 3. Laser line for positioning
- 4. Slide for cut pieces