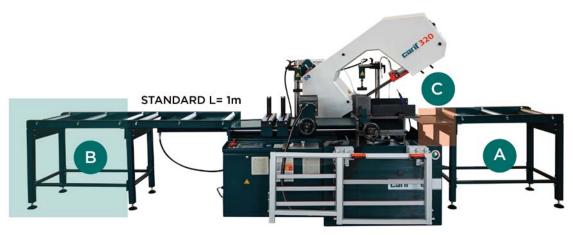

### Rulliere

Modular roller-unit type "A" : length 1m – width 400 mm – capacity 0,9 t/m Modular roller-unit type "B" : length 1m – width 400 mm – capacity 0,9 t/m Plan type "C" for connection roller-unit type "A" to the machine : width 400 mm