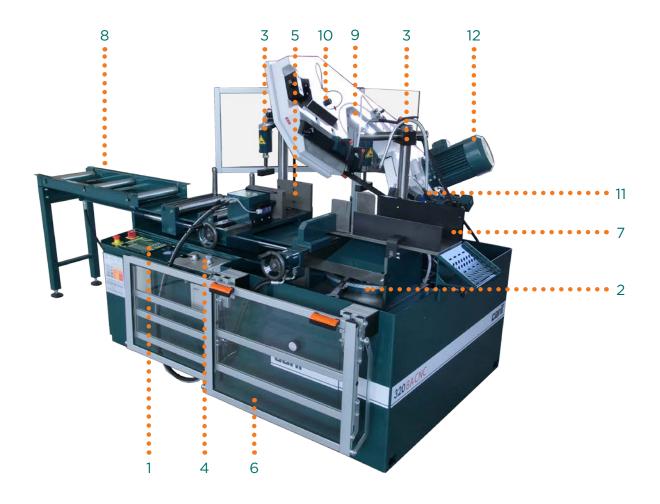

#### **Standard Features:**

- 1. 2 Axes numerical control with USB keyfor updates
- Easy and fast storage up to 100 cutting programs with visualization of all parameters
- 2. Graduated plate for miter cutting 0/60° independent from the plans for pieces support
- 3. 2 Hydraulic devices for vertical clamping of bars
- 4. Hydraulic block for a fine regulation of bow feed and cutting pressure
- 5. Hardened and carburized jaws for strong fixture and moving of full bars
- 6. Safety guards front and back
- 7. Wide Plans for piece support for a comfortable and practical cutting area
- 8. Roller-unit L=1m for bar support
- 9. Working LED light
- 10. Sensor for monitoring blade rotation
- 11. Flushing hose
- 12. Speed moto-variator, electronic version Kw 2,2
- Complete coolant equipment of 50 Lt. tank with electro-pump
- 35Lt. Hydraulic oil for hydraulic power-pack
- Bimetal blade M42 mm 3025x27x0,9, cardboard box + pallet, service wrenches, instruction manual and spare parts list