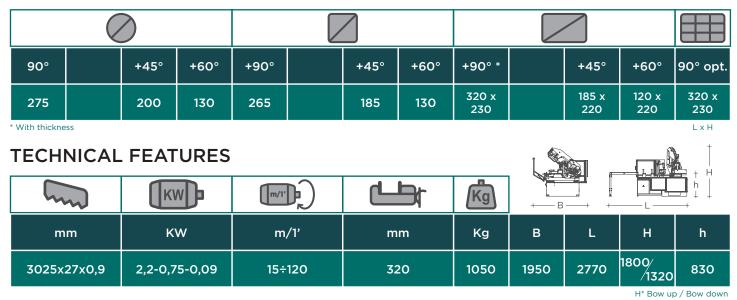

from the plans for pieces support
- 3. 2 Hydraulic devices for vertical clamping of bars
- 4. Hydraulic block for a fine regulation of bow feed and cutting pressure
- 5. Hardened and carburized jaws for strong fixture and moving of full bars
- 6. Safety guards front and back
- 7. Wide Plans for piece support for a comfortable and practical cutting area
- 8. Roller-unit L=1m for bar support
- 9. Working LED light
- 10. Sensor for monitoring blade rotation
- 11. Flushing hose
- 12. Speed moto-variator, electronic version Kw 2,2
- Complete coolant equipment of 50 Lt. tank with electro-pump
- 35Lt. Hydraulic oil for hydraulic power-pack
- Bimetal blade M42 mm 3025x27x0,9, cardboard box + pallet, service wrenches, instruction manual and spare parts list

320 BA CNC CELI

#### CUTTING CAPACITY



## Optional

- 1. Air/oil lubrication system 3lt. 2 elements
- 2. Digital angle display
- 3. Laser line for positioning
- 4. Slide for cut pieces



### Rulliere

Modular roller-unit type "A" : length 1m – width 400 mm – capacity 0,9 t/m Modular roller-unit type "B" : length 1m – width 400 mm – capacity 0,9 t/m Plan type "C" for connection roller-unit type "A" to the machine : width 400 mm