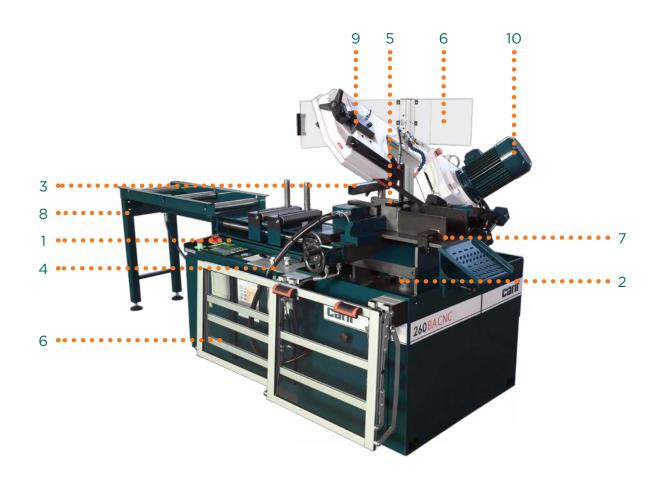

#### **Standard Features:**

- 1. 2 Axes numerical control with USB keyfor updates
- Easy and fast storage up to 100 cutting programs with visualization of all parameters
- 2. Graduated plate for miter cutting 0/60° independent from the plans for pieces support
- 3. 2 Mechanical devices for vertical clamping of bars
- 4. Hydraulic block for a fine regulation of bow feed and cutting pressure
- 5. Hardened and carburized jaws for strong fixture and moving of full bars
- 6. Safety guards front and back
- 7. Wide Plans for piece support for a comfortable and practical cutting area
- 8. Roller-unit L=1m for bar support
- 9. Sensor for monitoring blade rotation
- 10. Speed moto-variator, electronic version Kw 2,2
- Complete coolant equipment of 50 Lt. tank with electro-pump
- 35Lt. Hydraulic oil for hydraulic power-pack
- Bimetal blade M42 mm 2450x27x0,9, cardboard box + pallet, service wrenches, instruction manual and spare parts list