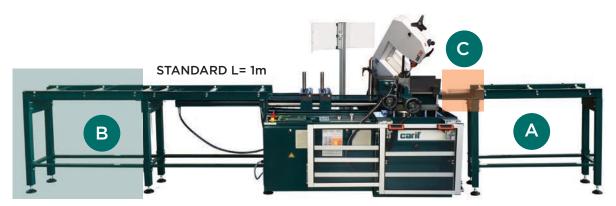

### **Rulliere**

Modular roller-unit type "A" : length 1m - width 400 mm - capacity 0,9 t/m Modular roller-unit type "B" : length 1m - width 400 mm - capacity 0,9 t/m Plan type "C" for connection roller-unit type "A" to the machine : width 400 mm