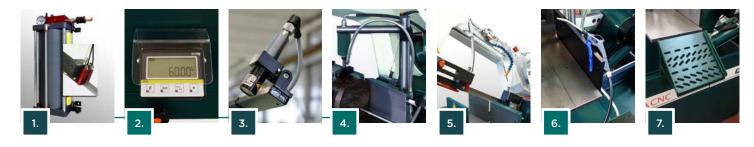

## **Optional**

- 1. Air/oil lubrication system 3lt. 2 elements
- 2. Digital angle display
- 3. Laser line for positioning
- 4. Hydraulic device for vertical clamping of bars
- 5. Working LED light
- 6. Flushing hose
- 7. Slide for cut pieces